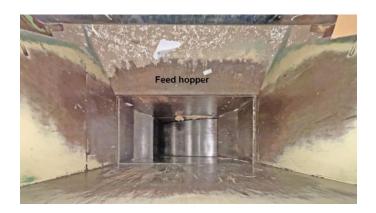

#### Technical data baler:

Manufacturer Bollegraaf Typ HBC 140 K

Year of construction 2012

Working hours 18.593 hours, stand September 2024

Press power main press 140 tons

Press power of pre-press 70 tons

Feed channel 1,600 x 1,100 mm