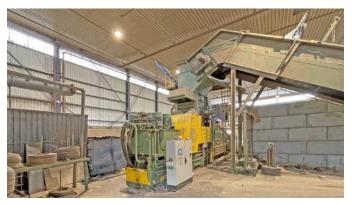

#### Technical data baler:

Manufacturer Bollegraaf Typ HBC 140 K

Year of construction 2012

Working hours 18.593 hours, stand September 2024

Press power main press 140 tons

Press power of pre-press 70 tons

Feed channel 1,600 x 1,100 mm

SPS controller Telemecanique TSX Micro

Operating panel Schneider MAGELIS Touch

Baler dimensions built up with hopper 13,200 x 2,750 x 7,344 mm (l x w x h)

Transport dimensions only baler 13.200 x 2.750 x 3.450 mm (l x w x h)