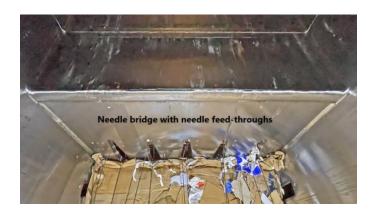

Capacity per cycle time 4,34 m<sup>3</sup>

Theoretic cycle time 16 sec.

Bale size 1,100 x 1,100 mm Driving motor 2 x 75 kW

Connected load 248 kW

Full load current 470 A

Tying system 5-fold vertical, fully automated