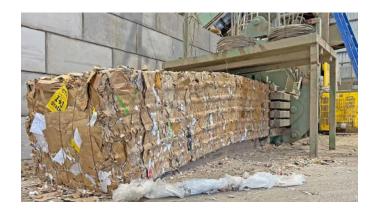

Throughput rate at a

bulk weight of 30 kg/cbm approx. 30 tons/h

bulk weight of 50 kg/cbm approx. 46 tons/h

bulk weight of 100 kg/cbm approx. 82 tons/h

Bale weight 800 up to 1300 kg, depends on material and bale lenght