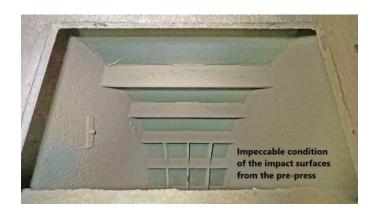

#### **Special equipment:**

2-flap pre-compressor for large cardboard boxes and octatainers Wirbulator for magazines and books