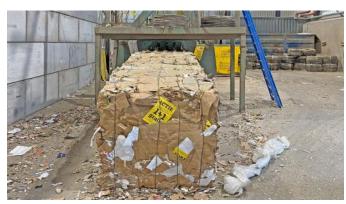

Throughput rate at a

bulk weight of 30 kg/cbm approx. 30 tons/h

bulk weight of 50 kg/cbm approx. 46 tons/h

bulk weight of 100 kg/cbm approx. 82 tons/h

Bale weight 800 up to 1300 kg, depends on material and bale lenght