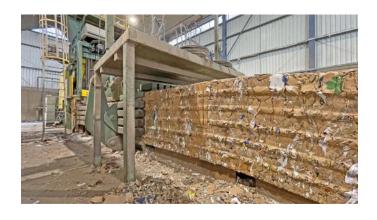

Capacity per cycle time 4,34 m<sup>3</sup>

Theoretic cycle time 16 sec.

Bale size 1,100 x 1,100 mm Driving motor 2 x 75 kW

Connected load 248 kW

Full load current 470 A

Tying system 5-fold vertical, fully automated

Throughput rate at a

bulk weight of 30 kg/cbm approx. 30 tons/h

bulk weight of 50 kg/cbm approx. 46 tons/h

bulk weight of 100 kg/cbm approx. 82 tons/h

Bale weight 800 up to 1300 kg, depends on material and bale lenght