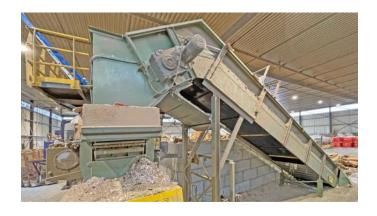

#### Technical data baler:

Manufacturer Bollegraaf Typ HBC 140 K

Year of construction 2012

Working hours 18.593 hours, stand September 2024

Press power main press 140 tons

Press power of pre-press 70 tons

Feed channel 1,600 x 1,100 mm

SPS controller Telemecanique TSX Micro

Operating panel Schneider MAGELIS Touch

Baler dimensions built up with hopper 13,200 x 2,750 x 7,344 mm (l x w x h)

Transport dimensions only baler 13.200 x 2.750 x 3.450 mm (l x w x h)

#### **Special equipment:**

2-flap pre-compressor for large cardboard boxes and octatainers Wirbulator for magazines and books