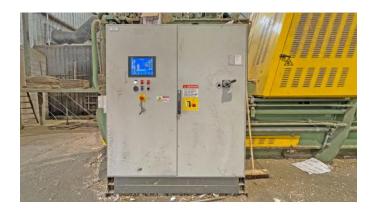

SPS controller Telemecanique TSX Micro

Operating panel Schneider MAGELIS Touch

Baler dimensions built up with hopper 13,200 x 2,750 x 7,344 mm (l x w x h)

Transport dimensions only baler 13.200 x 2.750 x 3.450 mm (l x w x h)