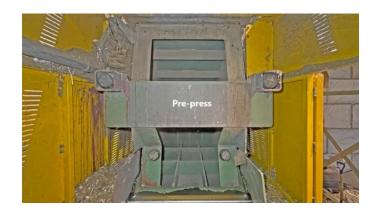

#### **Special equipment:**

2-flap pre-compressor for large cardboard boxes and octatainers Wirbulator for magazines and books