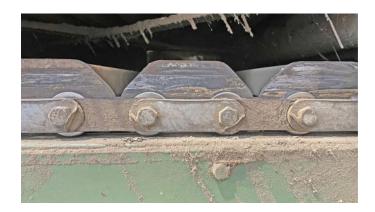

Capacity per cycle time 4,34 m<sup>3</sup>

Theoretic cycle time 16 sec.

Bale size 1,100 x 1,100 mm Driving motor 2 x 75 kW

Connected load 248 kW

Full load current 470 A

Tying system 5-fold vertical, fully automated