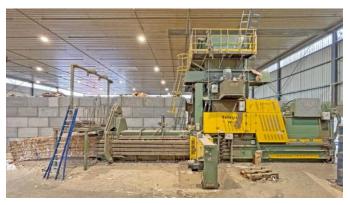

#### Technical data baler:

Manufacturer Bollegraaf Typ HBC 140 K

Year of construction 2012

Working hours 18.593 hours, stand September 2024

Press power main press 140 tons

Press power of pre-press 70 tons

Feed channel 1,600 x 1,100 mm

Capacity per cycle time 4,34 m<sup>3</sup>

Theoretic cycle time 16 sec.

Bale size 1,100 x 1,100 mm Driving motor 2 x 75 kW

Connected load 248 kW

Full load current 470 A

Tying system 5-fold vertical, fully automated

Throughput rate at a

bulk weight of 30 kg/cbm approx. 30 tons/h

bulk weight of 50 kg/cbm approx. 46 tons/h

bulk weight of 100 kg/cbm approx. 82 tons/h

Bale weight 800 up to 1300 kg, depends on material and bale lenght

SPS controller Telemecanique TSX Micro

Operating panel Schneider MAGELIS Touch

Baler dimensions built up with hopper 13,200 x 2,750 x 7,344 mm (l x w x h)

Transport dimensions only baler 13.200 x 2.750 x 3.450 mm (l x w x h)

Machine weight baler approx. 47 tons

#### **Special equipment:**

2-flap pre-compressor for large cardboard boxes and octatainers Wirbulator for magazines and books