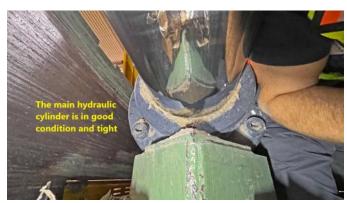

s/h

Bale weight 800 up to 1300 kg, depends on material and bale lenght

SPS controller Telemecanique TSX Micro

Operating panel Schneider MAGELIS Touch

Baler dimensions built up with hopper 13,200 x 2,750 x 7,344 mm (l x w x h)

Transport dimensions only baler 13.200 x 2.750 x 3.450 mm (l x w x h)

Machine weight baler approx. 47 tons

#### **Special equipment:**

2-flap pre-compressor for large cardboard boxes and octatainers Wirbulator for magazines and books

#### Comments:

The press is currently in operation and is to be replaced by a new machine in the second calendarweek of 2025. Inspections are possible after agreement. We will not assume liability for the given technical data and possible errors.