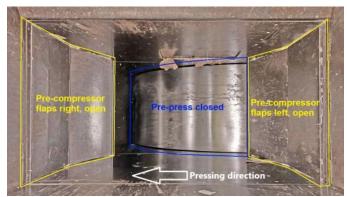

#### **Special equipment:**

2-flap pre-compressor for large cardboard boxes and octatainers Wirbulator for magazines and books