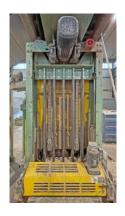

#### Technical data baler:

Manufacturer Bollegraaf Typ HBC 140 K

Year of construction 2012

Working hours 18.593 hours, stand September 2024

Press power main press 140 tons

Press power of pre-press 70 tons

Feed channel 1,600 x 1,100 mm

Capacity per cycle time 4,34 m<sup>3</sup>

Theoretic cycle time 16 sec.

Bale size 1,100 x 1,100 mm Driving motor 2 x 75 kW

Connected load 248 kW

Full load current 470 A

Tying system 5-fold vertical, fully automated