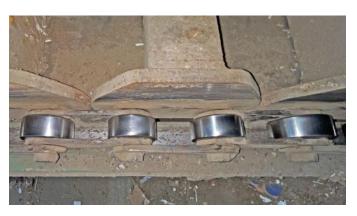

Capacity per cycle time 4,34 m<sup>3</sup>

Theoretic cycle time 16 sec.

Bale size 1,100 x 1,100 mm Driving motor 2 x 75 kW

Connected load 248 kW

Full load current 470 A

Tying system 5-fold vertical, fully automated