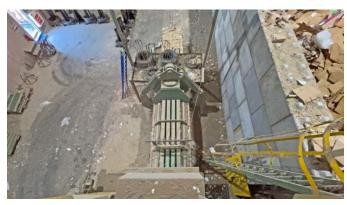

#### Technical data baler:

Manufacturer Bollegraaf Typ HBC 140 K

Year of construction 2012

Working hours 18.593 hours, stand September 2024

Press power main press 140 tons

Press power of pre-press 70 tons

Feed channel 1,600 x 1,100 mm

Capacity per cycle time 4,34 m<sup>3</sup>

Theoretic cycle time 16 sec.

Bale size 1,100 x 1,100 mm Driving motor 2 x 75 kW

Connected load 248 kW

Full load current 470 A

Tying system 5-fold vertical, fully automated

Throughput rate at a

bulk weight of 30 kg/cbm approx. 30 tons/h

bulk weight of 50 kg/cbm approx. 46 tons/h

bulk weight of 100 kg/cbm approx. 82 tons/h

Bale weight 800 up to 1300 kg, depends on material and bale lenght

SPS controller Telemecanique TSX Micro

Operating panel Schneider MAGELIS Touch

Baler dimensions built up with hopper 13,200 x 2,750 x 7,344 mm (l x w x h)

Transport dimensions only baler 13.200 x 2.750 x 3.450 mm (l x w x h)

Machine weight baler approx. 47 tons