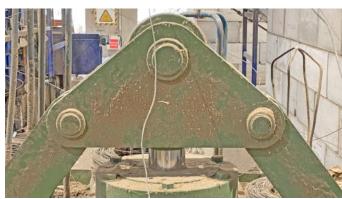

#### Technical data baler:

Manufacturer Bollegraaf Typ HBC 140 K

Year of construction 2012

Working hours 18.593 hours, stand September 2024

Press power main press 140 tons

Press power of pre-press 70 tons

Feed channel 1,600 x 1,100 mm

Capacity per cycle time 4,34 m<sup>3</sup>

Theoretic cycle time 16 sec.

Bale size 1,100 x 1,100 mm Driving motor 2 x 75 kW

Connected load 248 kW

Full load current 470 A

Tying system 5-fold vertical, fully automated

Throughput rate at a

bulk weight of 30 kg/cbm approx. 30 tons/h

bulk weight of 50 kg/cbm approx. 46 tons/h

bulk weight of 100 kg/cbm approx. 82 tons/h

Bale weight 800 up to 1300 kg, depends on material and bale lenght

SPS controller Telemecanique TSX Micro

Operating panel Schneider MAGELIS Touch

Baler dimensions built up with hopper 13,200 x 2,750 x 7,344 mm (l x w x h)

Transport dimensions only baler 13.200 x 2.750 x 3.450 mm (l x w x h)

Machine weight baler approx. 47 tons