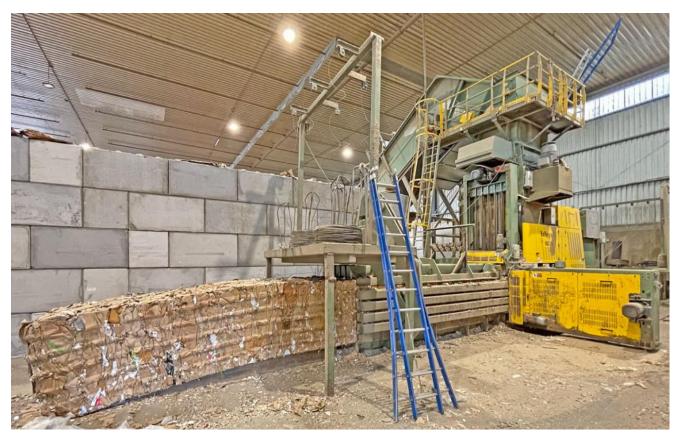

#### Technical data baler:

Manufacturer Bollegraaf Typ HBC 140 K

Year of construction 2012

Working hours 18.593 hours, stand September 2024

Press power main press 140 tons

Press power of pre-press 70 tons

Feed channel 1,600 x 1,100 mm

Capacity per cycle time 4,34 m<sup>3</sup>

Theoretic cycle time 16 sec.

Bale size 1,100 x 1,100 mm Driving motor 2 x 75 kW

Connected load 248 kW

Full load current 470 A

Tying system 5-fold vertical, fully automated

Throughput rate at a

bulk weight of 30 kg/cbm approx. 30 tons/h

bulk weight of 50 kg/cbm approx. 46 tons/h

bulk weight of 100 kg/cbm approx. 82 tons/h

Bale weight 800 up to 1300 kg, depends on material and bale lenght

SPS controller Telemecanique TSX Micro

Operating panel Schneider MAGELIS Touch

Baler dimensions built up with hopper 13,200 x 2,750 x 7,344 mm (l x w x h)

Transport dimensions only baler 13.200 x 2.750 x 3.450 mm (l x w x h)

Machine weight baler approx. 47 tons

#### **Special equipment:**

2-flap pre-compressor for large cardboard boxes and octatainers Wirbulator for magazines and books