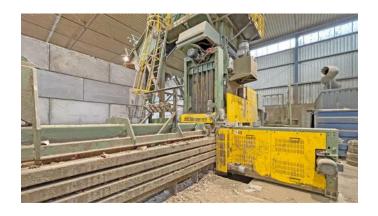

#### Technical data baler:

Manufacturer Bollegraaf Typ HBC 140 K

Year of construction 2012

Working hours 18.593 hours, stand September 2024

Press power main press 140 tons

Press power of pre-press 70 tons

Feed channel 1,600 x 1,100 mm

Capacity per cycle time 4,34 m<sup>3</sup>

Theoretic cycle time 16 sec.

Bale size 1,100 x 1,100 mm Driving motor 2 x 75 kW

Connected load 248 kW

Full load current 470 A

Tying system 5-fold vertical, fully automated

Throughput rate at a

bulk weight of 30 kg/cbm approx. 30 tons/h

bulk weight of 50 kg/cbm approx. 46 tons/h

bulk weight of 100 kg/cbm approx. 82 tons/h

Bale weight 800 up to 1300 kg, depends on material and bale lenght

SPS controller Telemecanique TSX Micro

Operating panel Schneider MAGELIS Touch

Baler dimensions built up with hopper 13,200 x 2,750 x 7,344 mm (l x w x h)

Transport dimensions only baler 13.200 x 2.750 x 3.450 mm (l x w x h)

Machine weight baler approx. 47 tons

#### **Special equipment:**

2-flap pre-compressor for large cardboard boxes and octatainers Wirbulator for magazines and books