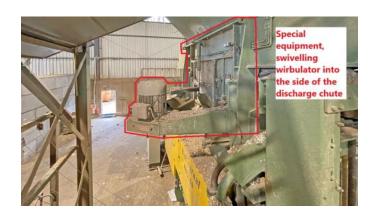

#### **Special equipment:**

2-flap pre-compressor for large cardboard boxes and octatainers Wirbulator for magazines and books