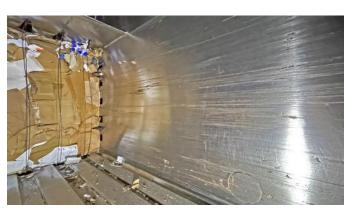

#### Technical data baler:

Manufacturer Bollegraaf Typ HBC 140 K

Year of construction 2012

Working hours 18.593 hours, stand September 2024

Press power main press 140 tons

Press power of pre-press 70 tons

Feed channel 1,600 x 1,100 mm