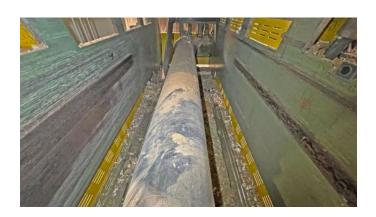

ons/h

Bale weight 800 up to 1300 kg, depends on material and bale lenght

SPS controller Telemecanique TSX Micro

Operating panel Schneider MAGELIS Touch

Baler dimensions built up with hopper 13,200 x 2,750 x 7,344 mm (l x w x h)

Transport dimensions only baler 13.200 x 2.750 x 3.450 mm (l x w x h)

Machine weight baler approx. 47 tons

#### **Special equipment:**

2-flap pre-compressor for large cardboard boxes and octatainers Wirbulator for magazines and books

#### Comments:

The press is currently in operation and is to be replaced by a new machine in the second calendarweek of 2025. Inspections are possible after agreement. We will not assume liability for the given technical data and possible errors.