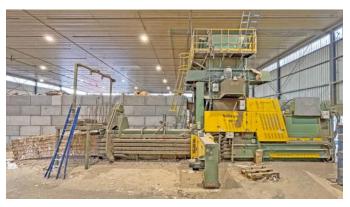

#### Technical data baler:

Manufacturer Bollegraaf Typ HBC 140 K

Year of construction 2012

Working hours 18.593 hours, stand September 2024

Press power main press 140 tons

Press power of pre-press 70 tons

Feed channel 1,600 x 1,100 mm

SPS controller Telemecanique TSX Micro

Operating panel Schneider MAGELIS Touch

Baler dimensions built up with hopper 13,200 x 2,750 x 7,344 mm (l x w x h)

Transport dimensions only baler 13.200 x 2.750 x 3.450 mm (l x w x h)

Machine weight baler approx. 47 tons