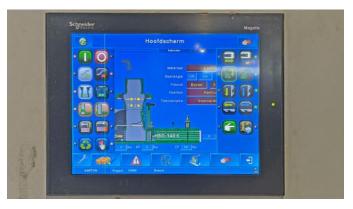

SPS controller Telemecanique TSX Micro

Operating panel Schneider MAGELIS Touch

Baler dimensions built up with hopper 13,200 x 2,750 x 7,344 mm (l x w x h)

Transport dimensions only baler 13.200 x 2.750 x 3.450 mm (l x w x h)