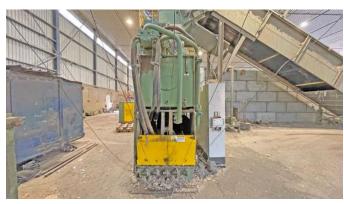

#### Technical data baler:

Manufacturer Bollegraaf Typ HBC 140 K

Year of construction 2012

Working hours 18.593 hours, stand September 2024

Press power main press 140 tons

Press power of pre-press 70 tons

Feed channel 1,600 x 1,100 mm

Capacity per cycle time 4,34 m<sup>3</sup>

Theoretic cycle time 16 sec.

Bale size 1,100 x 1,100 mm Driving motor 2 x 75 kW

Connected load 248 kW

Full load current 470 A

Tying system 5-fold vertical, fully automated

Throughput rate at a

bulk weight of 30 kg/cbm approx. 30 tons/h

bulk weight of 50 kg/cbm approx. 46 tons/h

bulk weight of 100 kg/cbm approx. 82 tons/h

Bale weight 800 up to 1300 kg, depends on material and bale lenght

SPS controller Telemecanique TSX Micro

Operating panel Schneider MAGELIS Touch

Baler dimensions built up with hopper 13,200 x 2,750 x 7,344 mm (l x w x h)

Transport dimensions only baler 13.200 x 2.750 x 3.450 mm (l x w x h)

Machine weight baler approx. 47 tons