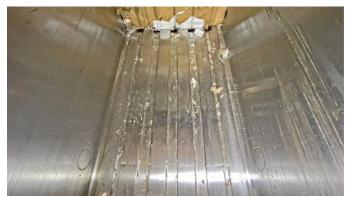

Capacity per cycle time 4,34 m<sup>3</sup>

Theoretic cycle time 16 sec.

Bale size 1,100 x 1,100 mm Driving motor 2 x 75 kW

Connected load 248 kW

Full load current 470 A

Tying system 5-fold vertical, fully automated