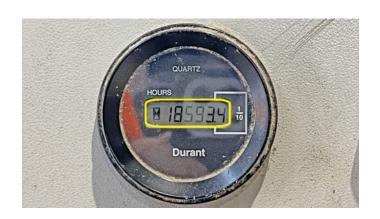

#### Technical data baler:

Manufacturer Bollegraaf Typ HBC 140 K

Year of construction 2012

Working hours 18.593 hours, stand September 2024

Press power main press 140 tons

Press power of pre-press 70 tons

Feed channel 1,600 x 1,100 mm