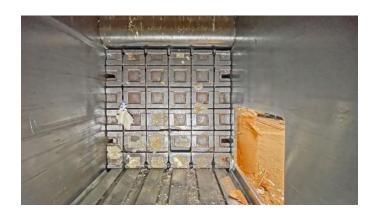

Capacity per cycle time 4,34 m<sup>3</sup>

Theoretic cycle time 16 sec.

Bale size 1,100 x 1,100 mm Driving motor 2 x 75 kW

Connected load 248 kW

Full load current 470 A

Tying system 5-fold vertical, fully automated