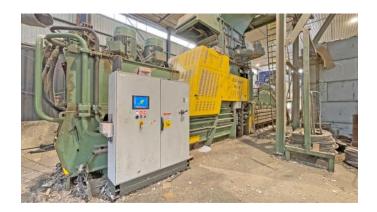

#### Technical data baler:

Manufacturer Bollegraaf Typ HBC 140 K

Year of construction 2012

Working hours 18.593 hours, stand September 2024

Press power main press 140 tons

Press power of pre-press 70 tons

Feed channel 1,600 x 1,100 mm

SPS controller Telemecanique TSX Micro

Operating panel Schneider MAGELIS Touch

Baler dimensions built up with hopper 13,200 x 2,750 x 7,344 mm (l x w x h)

Transport dimensions only baler 13.200 x 2.750 x 3.450 mm (l x w x h)