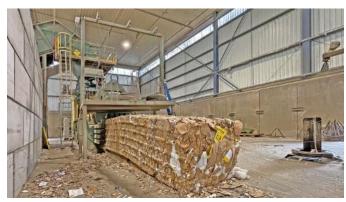

Capacity per cycle time 4,34 m<sup>3</sup>

Theoretic cycle time 16 sec.

Bale size 1,100 x 1,100 mm Driving motor 2 x 75 kW

Connected load 248 kW

Full load current 470 A

Tying system 5-fold vertical, fully automated

Throughput rate at a

bulk weight of 30 kg/cbm approx. 30 tons/h

bulk weight of 50 kg/cbm approx. 46 tons/h

bulk weight of 100 kg/cbm approx. 82 tons/h

Bale weight 800 up to 1300 kg, depends on material and bale lenght