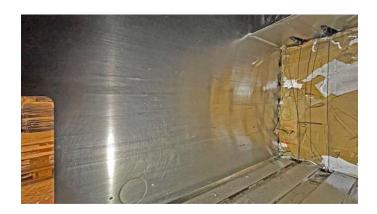

#### Technical data baler:

Manufacturer Bollegraaf Typ HBC 140 K

Year of construction 2012

Working hours 18.593 hours, stand September 2024

Press power main press 140 tons

Press power of pre-press 70 tons

Feed channel 1,600 x 1,100 mm