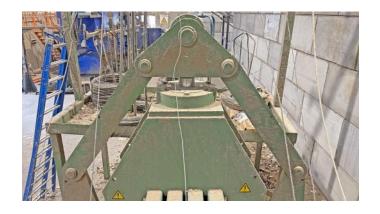

#### Technical data baler:

Manufacturer Bollegraaf Typ HBC 140 K

Year of construction 2012

Working hours 18.593 hours, stand September 2024

Press power main press 140 tons

Press power of pre-press 70 tons

Feed channel 1,600 x 1,100 mm

Capacity per cycle time 4,34 m<sup>3</sup>

Theoretic cycle time 16 sec.

Bale size 1,100 x 1,100 mm Driving motor 2 x 75 kW

Connected load 248 kW

Full load current 470 A

Tying system 5-fold vertical, fully automated

Throughput rate at a

bulk weight of 30 kg/cbm approx. 30 tons/h

bulk weight of 50 kg/cbm approx. 46 tons/h

bulk weight of 100 kg/cbm approx. 82 tons/h

Bale weight 800 up to 1300 kg, depends on material and bale lenght

SPS controller Telemecanique TSX Micro

Operating panel Schneider MAGELIS Touch

Baler dimensions built up with hopper 13,200 x 2,750 x 7,344 mm (l x w x h)

Transport dimensions only baler 13.200 x 2.750 x 3.450 mm (l x w x h)

Machine weight baler approx. 47 tons