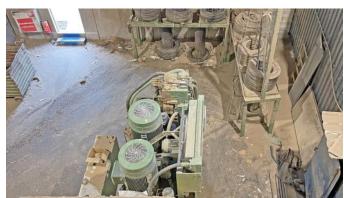

#### Technical data baler:

Manufacturer Bollegraaf Typ HBC 140 K

Year of construction 2012

Working hours 18.593 hours, stand September 2024

Press power main press 140 tons

Press power of pre-press 70 tons

Feed channel 1,600 x 1,100 mm

Capacity per cycle time 4,34 m<sup>3</sup>

Theoretic cycle time 16 sec.

Bale size 1,100 x 1,100 mm Driving motor 2 x 75 kW

Connected load 248 kW

Full load current 470 A

Tying system 5-fold vertical, fully automated

SPS controller Telemecanique TSX Micro

Operating panel Schneider MAGELIS Touch

Baler dimensions built up with hopper 13,200 x 2,750 x 7,344 mm (l x w x h)

Transport dimensions only baler 13.200 x 2.750 x 3.450 mm (l x w x h)

Machine weight baler approx. 47 tons