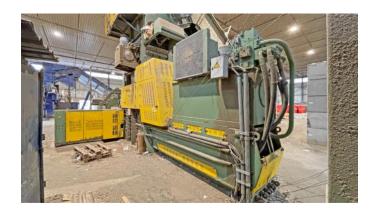

#### Technical data baler:

Manufacturer Bollegraaf Typ HBC 140 K

Year of construction 2012

Working hours 18.593 hours, stand September 2024

Press power main press 140 tons

Press power of pre-press 70 tons

Feed channel 1,600 x 1,100 mm

Capacity per cycle time 4,34 m<sup>3</sup>

Theoretic cycle time 16 sec.

Bale size 1,100 x 1,100 mm Driving motor 2 x 75 kW

Connected load 248 kW

Full load current 470 A

Tying system 5-fold vertical, fully automated

Throughput rate at a

bulk weight of 30 kg/cbm approx. 30 tons/h

bulk weight of 50 kg/cbm approx. 46 tons/h

bulk weight of 100 kg/cbm approx. 82 tons/h

Bale weight 800 up to 1300 kg, depends on material and bale lenght

SPS controller Telemecanique TSX Micro

Operating panel Schneider MAGELIS Touch

Baler dimensions built up with hopper 13,200 x 2,750 x 7,344 mm (l x w x h)

Transport dimensions only baler 13.200 x 2.750 x 3.450 mm (l x w x h)

Machine weight baler approx. 47 tons

#### **Special equipment:**

2-flap pre-compressor for large cardboard boxes and octatainers Wirbulator for magazines and books