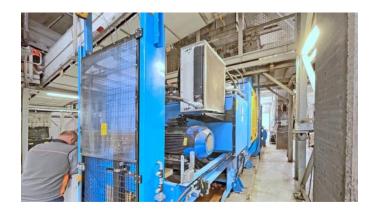

## Technical data baler:

Manufacturer Presona AB, Sweden Type LP 60 VH1 Year of construction 2015 Total operating hours, 28,748 hours, as of November 2024 Effective pump running time 6,239 hours, as of November 2024 Number of pressed bales 110,122 bales, as of November 2024 Press force pre press 25 t Main press force 60 tonnes Specific pressing force 73N/cm<sup>2</sup> Dimensions of feed chute 1,500 x 1,100 mm Filling volume / pressing cycle 2.7 m<sup>3</sup> Theoretical throughput capacity 800 m<sup>3</sup>/hour Throughput capacity under operating conditions 350 m³/hour Bale dimensions 1,100 x 750 mm Drive power 37 kW Tying 5-fold vertical, fully automatic Throughput capacity with a Bulk weight of 50 kg/cbm 11 to 14 tonnes/hour Bale weights 420 to 570 kg, depending on material Hydraulic oil tank volume 600 litres Baler dimensions assembled with hopper 10,100 x 3,750 x 4,310 mm (I x w x h) Transport dimensions excluding press 10,100 x 2,400 x 3,000 mm (l x w x h) Machine weight press approx. 20 tonnes