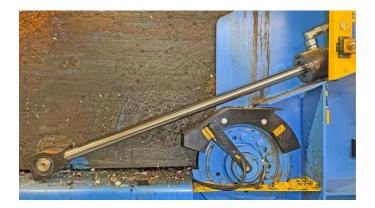

## Technical data baler:

Manufacturer Presona AB, Sweden Type LP 60 VH1 Year of construction 2015 Total operating hours, 28,748 hours, as of November 2024 Effective pump running time 6,239 hours, as of November 2024 Number of pressed bales 110,122 bales, as of November 2024 Press force pre press 25 t Main press force 60 tonnes Specific pressing force 73N/cm<sup>2</sup> Dimensions of feed chute 1,500 x 1,100 mm Filling volume / pressing cycle 2.7 m<sup>3</sup> Theoretical throughput capacity 800 m<sup>3</sup>/hour Throughput capacity under operating conditions 350 m³/hour Bale dimensions 1,100 x 750 mm Drive power 37 kW Tying 5-fold vertical, fully automatic Throughput capacity with a Bulk weight of 50 kg/cbm 11 to 14 tonnes/hour Bale weights 420 to 570 kg, depending on material Hydraulic oil tank volume 600 litres Baler dimensions assembled with hopper 10,100 x 3,750 x 4,310 mm (I x w x h) Transport dimensions excluding press 10,100 x 2,400 x 3,000 mm (l x w x h) Machine weight press approx. 20 tonnes

Comments:

The machine is currently in our workshop for overhaul. We assume that the press will be completely overhauled in approx. 4 weeks and can then be tested.

The press is sold without a conveyor belt and without wire stations. Inspections are possible after agreement. We will not assume liability for the given technical data and possible errors.