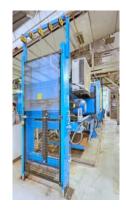

## Technical data baler:

Manufacturer Presona AB, Sweden Type LP 60 VH1 Year of construction 2015 Total operating hours, 28,748 hours, as of November 2024 Effective pump running time 6,239 hours, as of November 2024 Number of pressed bales 110,122 bales, as of November 2024 Press force pre press 25 t Main press force 60 tonnes Specific pressing force 73N/cm<sup>2</sup> Dimensions of feed chute 1,500 x 1,100 mm Filling volume / pressing cycle 2.7 m<sup>3</sup> Theoretical throughput capacity 800 m<sup>3</sup>/hour Throughput capacity under operating conditions 350 m³/hour Bale dimensions 1,100 x 750 mm Drive power 37 kW Tying 5-fold vertical, fully automatic Throughput capacity with a Bulk weight of 50 kg/cbm 11 to 14 tonnes/hour Bale weights 420 to 570 kg, depending on material Hydraulic oil tank volume 600 litres Baler dimensions assembled with hopper 10,100 x 3,750 x 4,310 mm (I x w x h) Transport dimensions excluding press 10,100 x 2,400 x 3,000 mm (l x w x h) Machine weight press approx. 20 tonnes