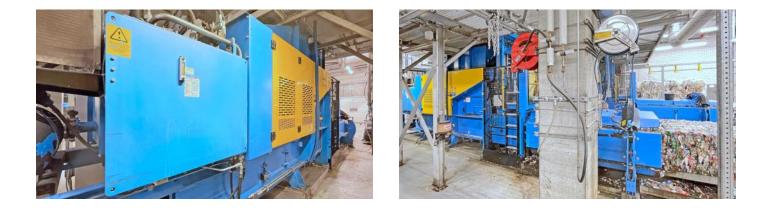

## Technical data baler:

Manufacturer Presona AB, Sweden Type LP 60 VH1 Year of construction 2015 Total operating hours, 28,748 hours, as of November 2024 Effective pump running time 6,239 hours, as of November 2024 Number of pressed bales 110,122 bales, as of November 2024 Press force pre press 25 t Main press force 60 tonnes Specific pressing force 73N/cm<sup>2</sup> Dimensions of feed chute 1,500 x 1,100 mm Filling volume / pressing cycle 2.7 m<sup>3</sup> Theoretical throughput capacity 800 m<sup>3</sup>/hour Throughput capacity under operating conditions 350 m³/hour Bale dimensions 1,100 x 750 mm Drive power 37 kW Tying 5-fold vertical, fully automatic Throughput capacity with a Bulk weight of 50 kg/cbm 11 to 14 tonnes/hour Bale weights 420 to 570 kg, depending on material Hydraulic oil tank volume 600 litres Baler dimensions assembled with hopper 10,100 x 3,750 x 4,310 mm (I x w x h) Transport dimensions excluding press 10,100 x 2,400 x 3,000 mm (l x w x h) Machine weight press approx. 20 tonnes