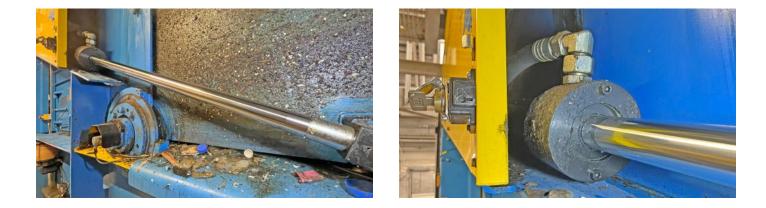

## Technical data baler:

Manufacturer Presona AB, Sweden Type LP 60 VH1 Year of construction 2015 Total operating hours, 28,748 hours, as of November 2024 Effective pump running time 6,239 hours, as of November 2024 Number of pressed bales 110,122 bales, as of November 2024 Press force pre press 25 t Main press force 60 tonnes Specific pressing force 73N/cm<sup>2</sup> Dimensions of feed chute 1,500 x 1,100 mm Filling volume / pressing cycle 2.7 m<sup>3</sup> Theoretical throughput capacity 800 m<sup>3</sup>/hour Throughput capacity under operating conditions 350 m³/hour Bale dimensions 1,100 x 750 mm Drive power 37 kW Tying 5-fold vertical, fully automatic Throughput capacity with a Bulk weight of 50 kg/cbm 11 to 14 tonnes/hour Bale weights 420 to 570 kg, depending on material Hydraulic oil tank volume 600 litres Baler dimensions assembled with hopper 10,100 x 3,750 x 4,310 mm (I x w x h) Transport dimensions excluding press 10,100 x 2,400 x 3,000 mm (l x w x h) Machine weight press approx. 20 tonnes

Comments:

The machine is currently in our workshop for overhaul. We assume that the press will be completely overhauled in approx. 4 weeks and can then be tested.

The press is sold without a conveyor belt and without wire stations. Inspections are possible after agreement. We will not assume liability for the given technical data and possible errors.