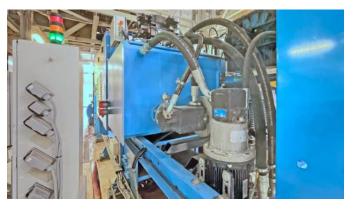

## Technical data baler:

Manufacturer Presona AB, Sweden Type LP 60 VH1 Year of construction 2015 Total operating hours, 28,748 hours, as of November 2024 Effective pump running time 6,239 hours, as of November 2024 Number of pressed bales 110,122 bales, as of November 2024 Press force pre press 25 t Main press force 60 tonnes Specific pressing force 73N/cm<sup>2</sup> Dimensions of feed chute 1,500 x 1,100 mm Filling volume / pressing cycle 2.7 m<sup>3</sup> Theoretical throughput capacity 800 m<sup>3</sup>/hour Throughput capacity under operating conditions 350 m³/hour Bale dimensions 1,100 x 750 mm Drive power 37 kW Tying 5-fold vertical, fully automatic Throughput capacity with a Bulk weight of 50 kg/cbm 11 to 14 tonnes/hour Bale weights 420 to 570 kg, depending on material Hydraulic oil tank volume 600 litres Baler dimensions assembled with hopper 10,100 x 3,750 x 4,310 mm (I x w x h) Transport dimensions excluding press 10,100 x 2,400 x 3,000 mm (l x w x h) Machine weight press approx. 20 tonnes