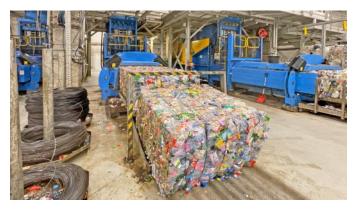

## Technical data baler:

Manufacturer Presona AB, Sweden Type LP 60 VH1 Year of construction 2015 Total operating hours, 28,748 hours, as of November 2024 Effective pump running time 6,239 hours, as of November 2024 Number of pressed bales 110,122 bales, as of November 2024 Press force pre press 25 t Main press force 60 tonnes Specific pressing force 73N/cm<sup>2</sup> Dimensions of feed chute 1,500 x 1,100 mm Filling volume / pressing cycle 2.7 m<sup>3</sup> Theoretical throughput capacity 800 m<sup>3</sup>/hour Throughput capacity under operating conditions 350 m³/hour Bale dimensions 1,100 x 750 mm Drive power 37 kW Tying 5-fold vertical, fully automatic Throughput capacity with a Bulk weight of 50 kg/cbm 11 to 14 tonnes/hour Bale weights 420 to 570 kg, depending on material Hydraulic oil tank volume 600 litres Baler dimensions assembled with hopper 10,100 x 3,750 x 4,310 mm (I x w x h) Transport dimensions excluding press 10,100 x 2,400 x 3,000 mm (l x w x h) Machine weight press approx. 20 tonnes