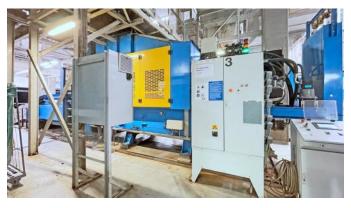

## Technical data baler:

Manufacturer Presona AB, Sweden Type LP 60 VH1 Year of construction 2015 Total operating hours, 28,748 hours, as of November 2024 Effective pump running time 6,239 hours, as of November 2024 Number of pressed bales 110,122 bales, as of November 2024 Press force pre press 25 t Main press force 60 tonnes Specific pressing force 73N/cm<sup>2</sup> Dimensions of feed chute 1,500 x 1,100 mm Filling volume / pressing cycle 2.7 m<sup>3</sup> Theoretical throughput capacity 800 m<sup>3</sup>/hour Throughput capacity under operating conditions 350 m³/hour Bale dimensions 1,100 x 750 mm Drive power 37 kW Tying 5-fold vertical, fully automatic Throughput capacity with a Bulk weight of 50 kg/cbm 11 to 14 tonnes/hour Bale weights 420 to 570 kg, depending on material Hydraulic oil tank volume 600 litres Baler dimensions assembled with hopper 10,100 x 3,750 x 4,310 mm (I x w x h) Transport dimensions excluding press 10,100 x 2,400 x 3,000 mm (l x w x h) Machine weight press approx. 20 tonnes