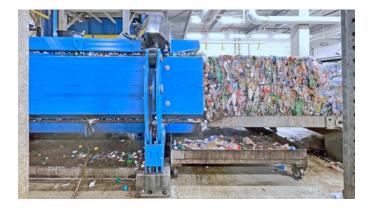

## Technical data baler:

Manufacturer Presona AB, Sweden Type LP 60 VH1 Year of construction 2015 Total operating hours, 28,748 hours, as of November 2024 Effective pump running time 6,239 hours, as of November 2024 Number of pressed bales 110,122 bales, as of November 2024 Press force pre press 25 t Main press force 60 tonnes Specific pressing force 73N/cm<sup>2</sup> Dimensions of feed chute 1,500 x 1,100 mm Filling volume / pressing cycle 2.7 m<sup>3</sup> Theoretical throughput capacity 800 m<sup>3</sup>/hour Throughput capacity under operating conditions 350 m³/hour Bale dimensions 1,100 x 750 mm Drive power 37 kW Tying 5-fold vertical, fully automatic Throughput capacity with a Bulk weight of 50 kg/cbm 11 to 14 tonnes/hour Bale weights 420 to 570 kg, depending on material Hydraulic oil tank volume 600 litres Baler dimensions assembled with hopper 10,100 x 3,750 x 4,310 mm (I x w x h) Transport dimensions excluding press 10,100 x 2,400 x 3,000 mm (l x w x h) Machine weight press approx. 20 tonnes