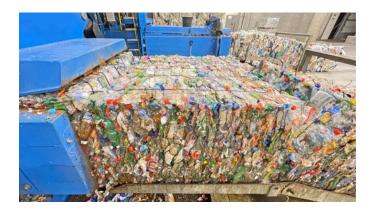

## Technical data baler:

Manufacturer Presona AB, Sweden Type LP 60 VH1 Year of construction 2015 Total operating hours, 28,748 hours, as of November 2024 Effective pump running time 6,239 hours, as of November 2024 Number of pressed bales 110,122 bales, as of November 2024 Press force pre press 25 t Main press force 60 tonnes Specific pressing force 73N/cm<sup>2</sup> Dimensions of feed chute 1,500 x 1,100 mm Filling volume / pressing cycle 2.7 m<sup>3</sup> Theoretical throughput capacity 800 m<sup>3</sup>/hour Throughput capacity under operating conditions 350 m³/hour Bale dimensions 1,100 x 750 mm Drive power 37 kW Tying 5-fold vertical, fully automatic Throughput capacity with a Bulk weight of 50 kg/cbm 11 to 14 tonnes/hour Bale weights 420 to 570 kg, depending on material Hydraulic oil tank volume 600 litres Baler dimensions assembled with hopper 10,100 x 3,750 x 4,310 mm (I x w x h) Transport dimensions excluding press 10,100 x 2,400 x 3,000 mm (l x w x h) Machine weight press approx. 20 tonnes