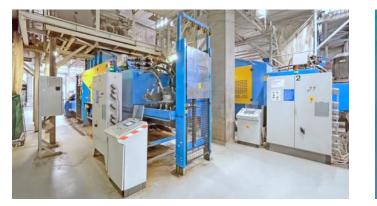

## Technical data baler:

Manufacturer Presona AB, Sweden Type LP 60 VH1 Year of construction 2015 Total operating hours, 28,748 hours, as of November 2024 Effective pump running time 6,239 hours, as of November 2024 Number of pressed bales 110,122 bales, as of November 2024 Press force pre press 25 t Main press force 60 tonnes Specific pressing force 73N/cm<sup>2</sup> Dimensions of feed chute 1,500 x 1,100 mm Filling volume / pressing cycle 2.7 m<sup>3</sup> Theoretical throughput capacity 800 m<sup>3</sup>/hour Throughput capacity under operating conditions 350 m³/hour Bale dimensions 1,100 x 750 mm Drive power 37 kW Tying 5-fold vertical, fully automatic Throughput capacity with a Bulk weight of 50 kg/cbm 11 to 14 tonnes/hour Bale weights 420 to 570 kg, depending on material Hydraulic oil tank volume 600 litres Baler dimensions assembled with hopper 10,100 x 3,750 x 4,310 mm (I x w x h) Transport dimensions excluding press 10,100 x 2,400 x 3,000 mm (l x w x h) Machine weight press approx. 20 tonnes