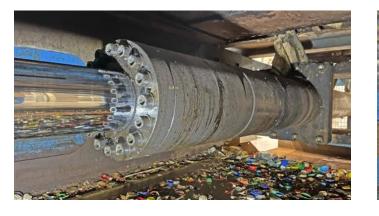

## Technical data baler:

Manufacturer Presona AB, Sweden Type LP 60 VH1 Year of construction 2015 Total operating hours, 28,748 hours, as of November 2024 Effective pump running time 6,239 hours, as of November 2024 Number of pressed bales 110,122 bales, as of November 2024 Press force pre press 25 t Main press force 60 tonnes Specific pressing force 73N/cm<sup>2</sup> Dimensions of feed chute 1,500 x 1,100 mm Filling volume / pressing cycle 2.7 m<sup>3</sup> Theoretical throughput capacity 800 m<sup>3</sup>/hour Throughput capacity under operating conditions 350 m³/hour Bale dimensions 1,100 x 750 mm Drive power 37 kW Tying 5-fold vertical, fully automatic Throughput capacity with a Bulk weight of 50 kg/cbm 11 to 14 tonnes/hour Bale weights 420 to 570 kg, depending on material Hydraulic oil tank volume 600 litres Baler dimensions assembled with hopper 10,100 x 3,750 x 4,310 mm (I x w x h) Transport dimensions excluding press 10,100 x 2,400 x 3,000 mm (l x w x h) Machine weight press approx. 20 tonnes

Comments:

The machine is currently in our workshop for overhaul. We assume that the press will be completely overhauled in approx. 4 weeks and can then be tested.

The press is sold without a conveyor belt and without wire stations. Inspections are possible after agreement. We will not assume liability for the given technical data and possible errors.