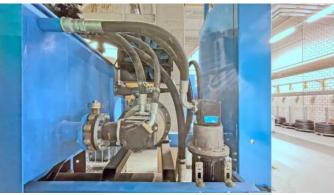

## Technical data baler:

Manufacturer Presona AB, Sweden Type LP 60 VH1 Year of construction 2015 Total operating hours, 28,748 hours, as of November 2024 Effective pump running time 6,239 hours, as of November 2024 Number of pressed bales 110,122 bales, as of November 2024 Press force pre press 25 t Main press force 60 tonnes Specific pressing force 73N/cm<sup>2</sup> Dimensions of feed chute 1,500 x 1,100 mm Filling volume / pressing cycle 2.7 m<sup>3</sup> Theoretical throughput capacity 800 m<sup>3</sup>/hour Throughput capacity under operating conditions 350 m³/hour Bale dimensions 1,100 x 750 mm Drive power 37 kW Tying 5-fold vertical, fully automatic Throughput capacity with a Bulk weight of 50 kg/cbm 11 to 14 tonnes/hour Bale weights 420 to 570 kg, depending on material Hydraulic oil tank volume 600 litres Baler dimensions assembled with hopper 10,100 x 3,750 x 4,310 mm (I x w x h) Transport dimensions excluding press 10,100 x 2,400 x 3,000 mm (l x w x h) Machine weight press approx. 20 tonnes