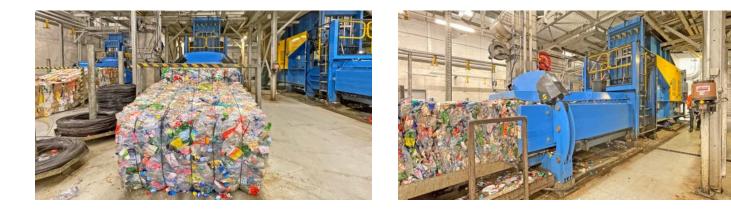

## Technical data baler:

Manufacturer Presona AB, Sweden Type LP 60 VH1 Year of construction 2015 Total operating hours, 28,748 hours, as of November 2024 Effective pump running time 6,239 hours, as of November 2024 Number of pressed bales 110,122 bales, as of November 2024 Press force pre press 25 t Main press force 60 tonnes Specific pressing force 73N/cm<sup>2</sup> Dimensions of feed chute 1,500 x 1,100 mm Filling volume / pressing cycle 2.7 m<sup>3</sup> Theoretical throughput capacity 800 m<sup>3</sup>/hour Throughput capacity under operating conditions 350 m³/hour Bale dimensions 1,100 x 750 mm Drive power 37 kW Tying 5-fold vertical, fully automatic Throughput capacity with a Bulk weight of 50 kg/cbm 11 to 14 tonnes/hour Bale weights 420 to 570 kg, depending on material Hydraulic oil tank volume 600 litres Baler dimensions assembled with hopper 10,100 x 3,750 x 4,310 mm (I x w x h) Transport dimensions excluding press 10,100 x 2,400 x 3,000 mm (l x w x h) Machine weight press approx. 20 tonnes