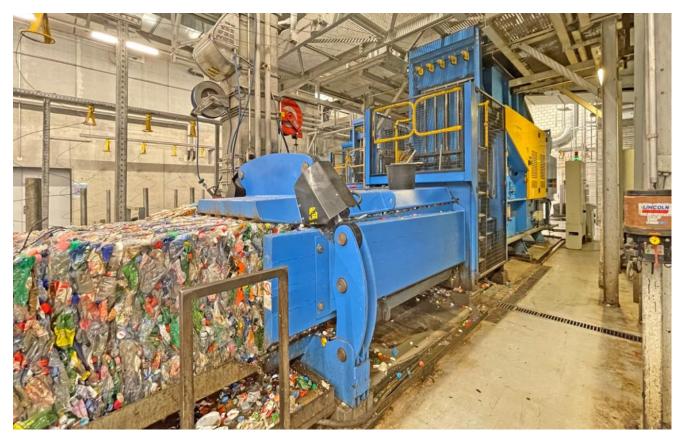

## Technical data baler:

Manufacturer Presona AB, Sweden Type LP 60 VH1 Year of construction 2015 Total operating hours, 28,748 hours, as of November 2024 Effective pump running time 6,239 hours, as of November 2024 Number of pressed bales 110,122 bales, as of November 2024 Press force pre press 25 t Main press force 60 tonnes Specific pressing force 73N/cm<sup>2</sup> Dimensions of feed chute 1,500 x 1,100 mm Filling volume / pressing cycle 2.7 m<sup>3</sup> Theoretical throughput capacity 800 m<sup>3</sup>/hour Throughput capacity under operating conditions 350 m³/hour Bale dimensions 1,100 x 750 mm Drive power 37 kW Tying 5-fold vertical, fully automatic Throughput capacity with a Bulk weight of 50 kg/cbm 11 to 14 tonnes/hour Bale weights 420 to 570 kg, depending on material Hydraulic oil tank volume 600 litres Baler dimensions assembled with hopper 10,100 x 3,750 x 4,310 mm (I x w x h) Transport dimensions excluding press 10,100 x 2,400 x 3,000 mm (l x w x h) Machine weight press approx. 20 tonnes