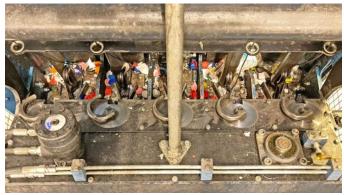

## Technical data baler:

Manufacturer Presona AB, Sweden Type LP 60 VH1 Year of construction 2015 Total operating hours, 28,748 hours, as of November 2024 Effective pump running time 6,239 hours, as of November 2024 Number of pressed bales 110,122 bales, as of November 2024 Press force pre press 25 t Main press force 60 tonnes Specific pressing force 73N/cm<sup>2</sup> Dimensions of feed chute 1,500 x 1,100 mm Filling volume / pressing cycle 2.7 m<sup>3</sup> Theoretical throughput capacity 800 m<sup>3</sup>/hour Throughput capacity under operating conditions 350 m³/hour Bale dimensions 1,100 x 750 mm Drive power 37 kW Tying 5-fold vertical, fully automatic Throughput capacity with a Bulk weight of 50 kg/cbm 11 to 14 tonnes/hour Bale weights 420 to 570 kg, depending on material Hydraulic oil tank volume 600 litres Baler dimensions assembled with hopper 10,100 x 3,750 x 4,310 mm (I x w x h) Transport dimensions excluding press 10,100 x 2,400 x 3,000 mm (l x w x h) Machine weight press approx. 20 tonnes