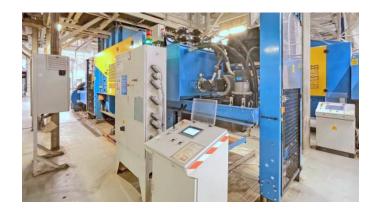

## Technical data baler:

Manufacturer Presona AB, Sweden Type LP 60 VH1 Year of construction 2015 Total operating hours, 28,748 hours, as of November 2024 Effective pump running time 6,239 hours, as of November 2024 Number of pressed bales 110,122 bales, as of November 2024 Press force pre press 25 t Main press force 60 tonnes Specific pressing force 73N/cm<sup>2</sup> Dimensions of feed chute 1,500 x 1,100 mm Filling volume / pressing cycle 2.7 m<sup>3</sup> Theoretical throughput capacity 800 m<sup>3</sup>/hour Throughput capacity under operating conditions 350 m³/hour Bale dimensions 1,100 x 750 mm Drive power 37 kW Tying 5-fold vertical, fully automatic Throughput capacity with a Bulk weight of 50 kg/cbm 11 to 14 tonnes/hour Bale weights 420 to 570 kg, depending on material Hydraulic oil tank volume 600 litres Baler dimensions assembled with hopper 10,100 x 3,750 x 4,310 mm (I x w x h) Transport dimensions excluding press 10,100 x 2,400 x 3,000 mm (l x w x h) Machine weight press approx. 20 tonnes