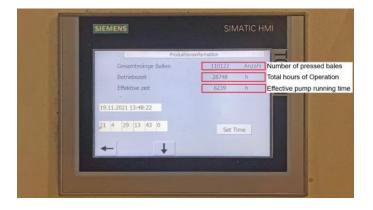

## Technical data baler:

Manufacturer Presona AB, Sweden Type LP 60 VH1 Year of construction 2015 Total operating hours, 28,748 hours, as of November 2024 Effective pump running time 6,239 hours, as of November 2024 Number of pressed bales 110,122 bales, as of November 2024 Press force pre press 25 t Main press force 60 tonnes Specific pressing force 73N/cm<sup>2</sup> Dimensions of feed chute 1,500 x 1,100 mm Filling volume / pressing cycle 2.7 m<sup>3</sup> Theoretical throughput capacity 800 m<sup>3</sup>/hour Throughput capacity under operating conditions 350 m³/hour Bale dimensions 1,100 x 750 mm Drive power 37 kW Tying 5-fold vertical, fully automatic Throughput capacity with a Bulk weight of 50 kg/cbm 11 to 14 tonnes/hour Bale weights 420 to 570 kg, depending on material Hydraulic oil tank volume 600 litres Baler dimensions assembled with hopper 10,100 x 3,750 x 4,310 mm (I x w x h) Transport dimensions excluding press 10,100 x 2,400 x 3,000 mm (l x w x h) Machine weight press approx. 20 tonnes