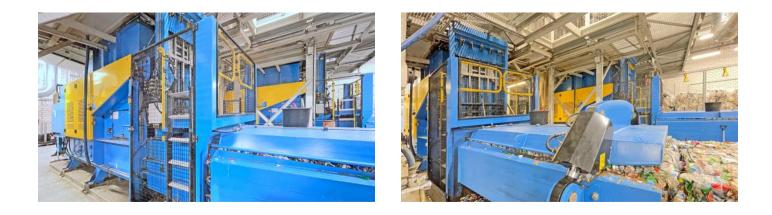

## Technical data baler:

Manufacturer Presona AB, Sweden Type LP 60 VH1 Year of construction 2015 Total operating hours, 28,748 hours, as of November 2024 Effective pump running time 6,239 hours, as of November 2024 Number of pressed bales 110,122 bales, as of November 2024 Press force pre press 25 t Main press force 60 tonnes Specific pressing force 73N/cm<sup>2</sup> Dimensions of feed chute 1,500 x 1,100 mm Filling volume / pressing cycle 2.7 m<sup>3</sup> Theoretical throughput capacity 800 m<sup>3</sup>/hour Throughput capacity under operating conditions 350 m³/hour Bale dimensions 1,100 x 750 mm Drive power 37 kW Tying 5-fold vertical, fully automatic Throughput capacity with a Bulk weight of 50 kg/cbm 11 to 14 tonnes/hour Bale weights 420 to 570 kg, depending on material Hydraulic oil tank volume 600 litres Baler dimensions assembled with hopper 10,100 x 3,750 x 4,310 mm (I x w x h) Transport dimensions excluding press 10,100 x 2,400 x 3,000 mm (l x w x h) Machine weight press approx. 20 tonnes