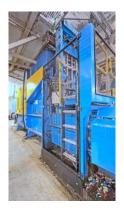

## Technical data baler:

Manufacturer Presona AB, Sweden Type LP 60 VH1 Year of construction 2015 Total operating hours, 28,748 hours, as of November 2024 Effective pump running time 6,239 hours, as of November 2024 Number of pressed bales 110,122 bales, as of November 2024 Press force pre press 25 t Main press force 60 tonnes Specific pressing force 73N/cm<sup>2</sup> Dimensions of feed chute 1,500 x 1,100 mm Filling volume / pressing cycle 2.7 m<sup>3</sup> Theoretical throughput capacity 800 m<sup>3</sup>/hour Throughput capacity under operating conditions 350 m³/hour Bale dimensions 1,100 x 750 mm Drive power 37 kW Tying 5-fold vertical, fully automatic Throughput capacity with a Bulk weight of 50 kg/cbm 11 to 14 tonnes/hour Bale weights 420 to 570 kg, depending on material Hydraulic oil tank volume 600 litres Baler dimensions assembled with hopper 10,100 x 3,750 x 4,310 mm (I x w x h) Transport dimensions excluding press 10,100 x 2,400 x 3,000 mm (l x w x h) Machine weight press approx. 20 tonnes