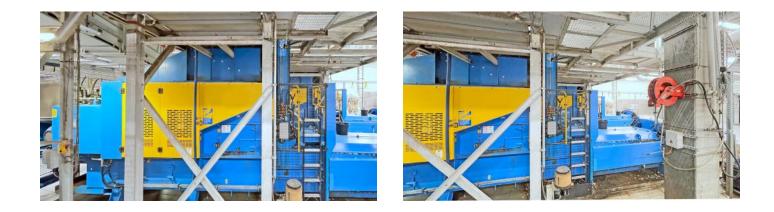

## Technical data baler:

Manufacturer Presona AB, Sweden Type LP 60 VH1 Year of construction 2015 Total operating hours, 28,748 hours, as of November 2024 Effective pump running time 6,239 hours, as of November 2024 Number of pressed bales 110,122 bales, as of November 2024 Press force pre press 25 t Main press force 60 tonnes Specific pressing force 73N/cm<sup>2</sup> Dimensions of feed chute 1,500 x 1,100 mm Filling volume / pressing cycle 2.7 m<sup>3</sup> Theoretical throughput capacity 800 m<sup>3</sup>/hour Throughput capacity under operating conditions 350 m³/hour Bale dimensions 1,100 x 750 mm Drive power 37 kW Tying 5-fold vertical, fully automatic Throughput capacity with a Bulk weight of 50 kg/cbm 11 to 14 tonnes/hour Bale weights 420 to 570 kg, depending on material Hydraulic oil tank volume 600 litres Baler dimensions assembled with hopper 10,100 x 3,750 x 4,310 mm (I x w x h) Transport dimensions excluding press 10,100 x 2,400 x 3,000 mm (l x w x h) Machine weight press approx. 20 tonnes