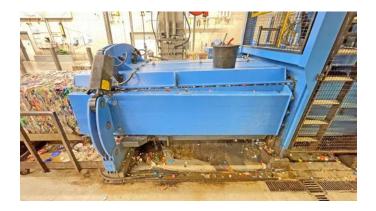

## Technical data baler:

Manufacturer Presona AB, Sweden Type LP 60 VH1 Year of construction 2015 Total operating hours, 28,748 hours, as of November 2024 Effective pump running time 6,239 hours, as of November 2024 Number of pressed bales 110,122 bales, as of November 2024 Press force pre press 25 t Main press force 60 tonnes Specific pressing force 73N/cm<sup>2</sup> Dimensions of feed chute 1,500 x 1,100 mm Filling volume / pressing cycle 2.7 m<sup>3</sup> Theoretical throughput capacity 800 m<sup>3</sup>/hour Throughput capacity under operating conditions 350 m³/hour Bale dimensions 1,100 x 750 mm Drive power 37 kW Tying 5-fold vertical, fully automatic Throughput capacity with a Bulk weight of 50 kg/cbm 11 to 14 tonnes/hour Bale weights 420 to 570 kg, depending on material Hydraulic oil tank volume 600 litres Baler dimensions assembled with hopper 10,100 x 3,750 x 4,310 mm (I x w x h) Transport dimensions excluding press 10,100 x 2,400 x 3,000 mm (l x w x h) Machine weight press approx. 20 tonnes