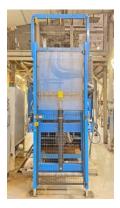

## Technical data baler:

Manufacturer Presona AB, Sweden Type LP 60 VH1 Year of construction 2015 Total operating hours, 28,748 hours, as of November 2024 Effective pump running time 6,239 hours, as of November 2024 Number of pressed bales 110,122 bales, as of November 2024 Press force pre press 25 t Main press force 60 tonnes Specific pressing force 73N/cm<sup>2</sup> Dimensions of feed chute 1,500 x 1,100 mm Filling volume / pressing cycle 2.7 m<sup>3</sup> Theoretical throughput capacity 800 m<sup>3</sup>/hour Throughput capacity under operating conditions 350 m³/hour Bale dimensions 1,100 x 750 mm Drive power 37 kW Tying 5-fold vertical, fully automatic Throughput capacity with a Bulk weight of 50 kg/cbm 11 to 14 tonnes/hour Bale weights 420 to 570 kg, depending on material Hydraulic oil tank volume 600 litres Baler dimensions assembled with hopper 10,100 x 3,750 x 4,310 mm (I x w x h) Transport dimensions excluding press 10,100 x 2,400 x 3,000 mm (l x w x h) Machine weight press approx. 20 tonnes