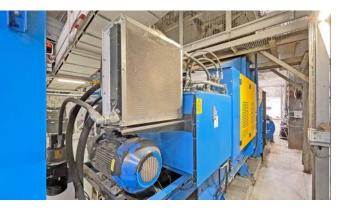

## Technical data baler:

Manufacturer Presona AB, Sweden Type LP 60 VH1 Year of construction 2015 Total operating hours, 28,748 hours, as of November 2024 Effective pump running time 6,239 hours, as of November 2024 Number of pressed bales 110,122 bales, as of November 2024 Press force pre press 25 t Main press force 60 tonnes Specific pressing force 73N/cm<sup>2</sup> Dimensions of feed chute 1,500 x 1,100 mm Filling volume / pressing cycle 2.7 m<sup>3</sup> Theoretical throughput capacity 800 m<sup>3</sup>/hour Throughput capacity under operating conditions 350 m³/hour Bale dimensions 1,100 x 750 mm Drive power 37 kW Tying 5-fold vertical, fully automatic Throughput capacity with a Bulk weight of 50 kg/cbm 11 to 14 tonnes/hour Bale weights 420 to 570 kg, depending on material Hydraulic oil tank volume 600 litres Baler dimensions assembled with hopper 10,100 x 3,750 x 4,310 mm (I x w x h) Transport dimensions excluding press 10,100 x 2,400 x 3,000 mm (l x w x h) Machine weight press approx. 20 tonnes