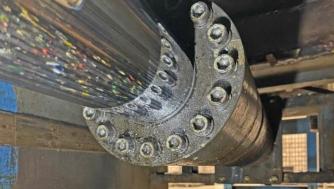

## Technical data baler:

Manufacturer Presona AB, Sweden Type LP 60 VH1 Year of construction 2015 Total operating hours, 28,748 hours, as of November 2024 Effective pump running time 6,239 hours, as of November 2024 Number of pressed bales 110,122 bales, as of November 2024 Press force pre press 25 t Main press force 60 tonnes Specific pressing force 73N/cm<sup>2</sup> Dimensions of feed chute 1,500 x 1,100 mm Filling volume / pressing cycle 2.7 m<sup>3</sup> Theoretical throughput capacity 800 m<sup>3</sup>/hour Throughput capacity under operating conditions 350 m³/hour Bale dimensions 1,100 x 750 mm Drive power 37 kW Tying 5-fold vertical, fully automatic Throughput capacity with a Bulk weight of 50 kg/cbm 11 to 14 tonnes/hour Bale weights 420 to 570 kg, depending on material Hydraulic oil tank volume 600 litres Baler dimensions assembled with hopper 10,100 x 3,750 x 4,310 mm (I x w x h) Transport dimensions excluding press 10,100 x 2,400 x 3,000 mm (l x w x h) Machine weight press approx. 20 tonnes

Comments:

The machine is currently in our workshop for overhaul. We assume that the press will be completely overhauled in approx. 4 weeks and can then be tested.

The press is sold without a conveyor belt and without wire stations. Inspections are possible after agreement. We will not assume liability for the given technical data and possible errors.